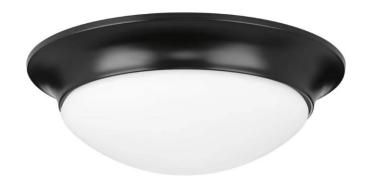

### Lighting Package #4

GREAT ROOM 56" CEILING FAN

DINING ROOM 34" CHANDELIER

PRIMARY BEDROOM 52" CEILING FAN

PRIMARY BATH & SECONDARY BATH VANITY LIGHT

POWDER BATH LIGHT (PER PLAN)

Lighting Package #4 .....

SECONDARY BEDROOMS & OFFICE

GARAGE 48" W FLUSH MOUNT CEILING LIGHT