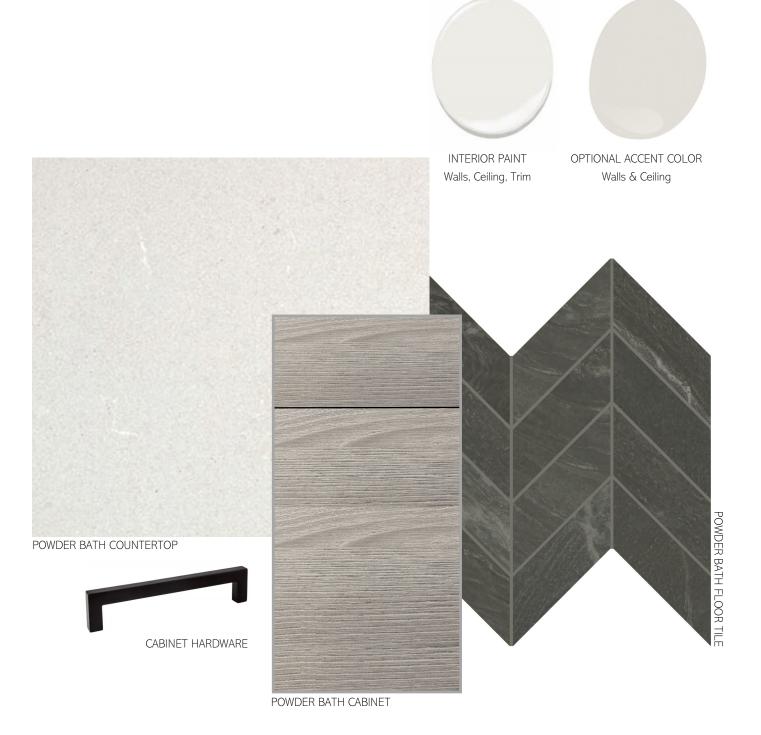

#### KITCHEN





#### KITCHEN





#### PRIMARY BATH





#### POWDER BATH





#### SECONDARY BATHS





#### ADU BATH







OPTIONAL ACCENT COLOR
Walls & Ceiling



ADU BATH FLOOR TILE





INTERIOR PAINT Walls, Ceiling, Trim



OPTIONAL ACCENT COLOR Walls & Ceiling



CARPET—Office, Bedrooms, Closets, Stairs



### Lighting Package #4



GREAT ROOM 56" CEILING FAN



DINING ROOM 34" CHANDELIER



PRIMARY BEDROOM 52" CEILING FAN



PRIMARY BATH & SECONDARY BATH VANITY LIGHT



POWDER BATH LIGHT (PER PLAN)

Lighting Package #4 .....



SECONDARY BEDROOMS & OFFICE



GARAGE 48" W FLUSH MOUNT CEILING LIGHT



### Plumbing Package #2





PRIMARY BATH WIDESPREAD FAUCETS







SHOWER TRIM



ROMAN TUB FILLER (REDWOOD PLAN ONLY)



TOILET



FREE-STANDING TUB
(REDWOOD PLAN ONLY)



SECONDARY BATH
SINGLE HANDLE FAUCET(S)



SECONDARY BATH SINK(S)







SECONDARY BAT