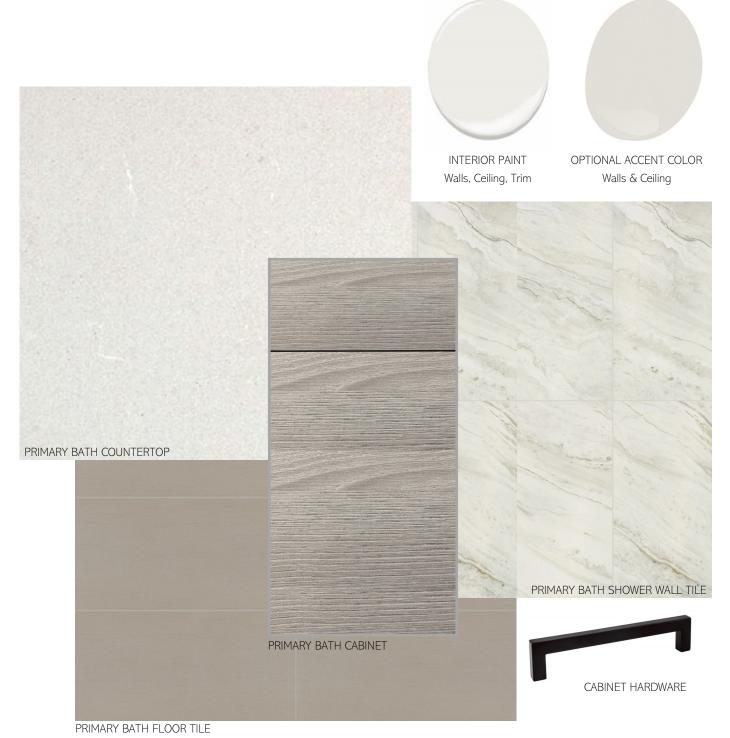

#### KITCHEN





#### KITCHEN





#### PRIMARY BATH





#### POWDER BATH





#### SECONDARY BATHS





#### ADU BATH







OPTIONAL ACCENT COLOR
Walls & Ceiling



ADU BATH FLOOR TILE





INTERIOR PAINT Walls, Ceiling, Trim



OPTIONAL ACCENT COLOR Walls & Ceiling



CARPET—Office, Bedrooms, Closets, Stairs



### Lighting Package #4



GREAT ROOM 56" CEILING FAN



DINING ROOM 34" CHANDELIER



PRIMARY BEDROOM 52" CEILING FAN



PRIMARY BATH & SECONDARY BATH VANITY LIGHT



POWDER BATH LIGHT (PER PLAN)

Lighting Package #4 .....



SECONDARY BEDROOMS & OFFICE



GARAGE 48" W FLUSH MOUNT CEILING LIGHT



### Plumbing Package #2





PRIMARY BATH WIDESPREAD FAUCETS







SHOWER TRIM



ROMAN TUB FILLER (REDWOOD PLAN ONLY)



TOILET



FREE-STANDING TUB
(REDWOOD PLAN ONLY)



SECONDARY BATH
SINGLE HANDLE FAUCET(S)



SECONDARY BATH SINK(S