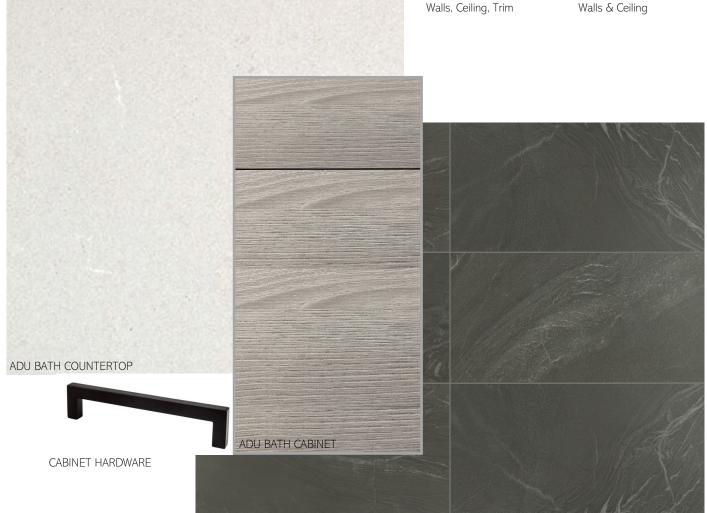

#### ADU BATH

OPTIONAL ACCENT COLOR
Walls & Ceiling

ADU BATH FLOOR TILE

INTERIOR PAINT Walls, Ceiling, Trim

OPTIONAL ACCENT COLOR Walls & Ceiling

CARPET—Office, Bedrooms, Closets, Stairs