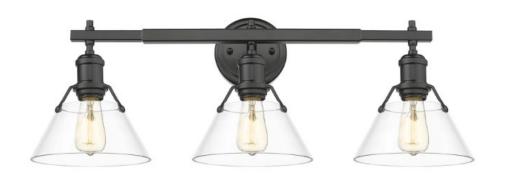

### Lighting Package #4

GREAT ROOM 56" CEILING FAN

DINING ROOM 34" CHANDELIER

PRIMARY BEDROOM 52" CEILING FAN

PRIMARY BATH & SECONDARY BATH VANITY LIGHT

POWDER BATH LIGHT (PER PLAN)

Lighting Package #4 .....