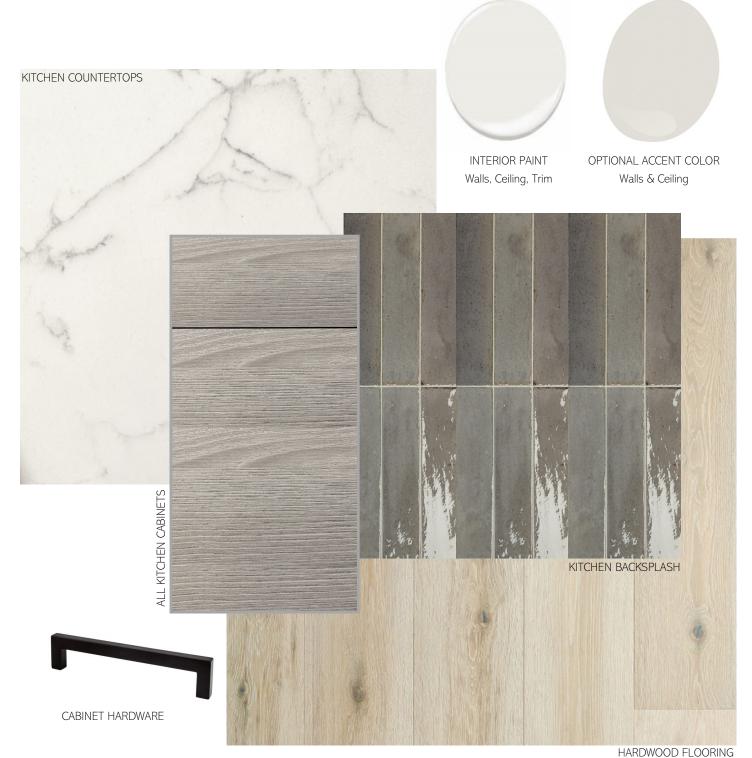

#### KITCHEN





#### KITCHEN





#### PRIMARY BATH





#### POWDER BATH





#### SECONDARY BATHS





#### ADU BATH







OPTIONAL ACCENT COLOR
Walls & Ceiling



ADU BATH FLOOR TILE





INTERIOR PAINT Walls, Ceiling, Trim



OPTIONAL ACCENT COLOR Walls & Ceiling



CARPET—Office, Bedrooms, Closets, Stairs



### Lighting Package #4



GREAT ROOM 56" CEILING FAN



DINING ROOM 34" CHANDELIER



PRIMARY BEDROOM 52" CEILING FAN



PRIMARY BATH & SECONDARY BATH VANITY LIGHT



POWDER BATH LIGHT (PER PLAN)

Lighting Package #4 .....



SECONDARY BEDROOMS & OFFICE



GARAGE 48" W FLUSH MOUNT CEILING LIGHT



### Plumbing Package #2





PRIMARY BATH WIDESPREAD FAUCETS







SHOWER TRIM



ROMAN TUB FILLER (REDWOOD PLAN ONLY)



TOILET



FREE-STANDING TUB
(REDWOOD PLAN ONLY)



SECONDARY BATH
SINGLE HANDLE FAUCET(S)