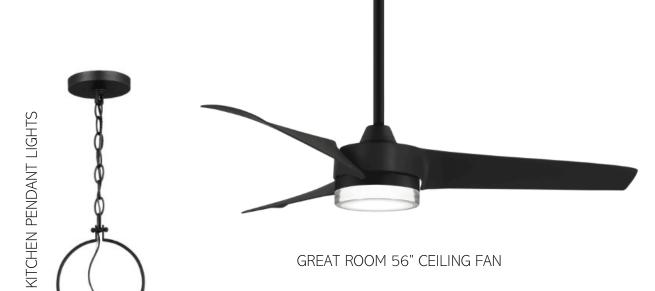

### Lighting Package #4

GREAT ROOM 56" CEILING FAN

DINING ROOM 34" CHANDELIER

PRIMARY BEDROOM 52" CEILING FAN

PRIMARY BATH & SECONDARY BATH VANITY LIGHT

POWDER BATH LIGHT (PER PLAN)

Lighting Package #4 .....