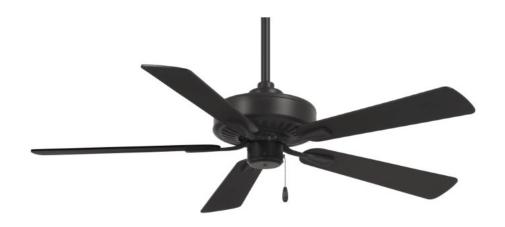

### Lighting Package #4

GREAT ROOM 56" CEILING FAN

DINING ROOM 34" CHANDELIER

PRIMARY BEDROOM 52" CEILING FAN

PRIMARY BATH & SECONDARY BATH VANITY LIGHT

POWDER BATH LIGHT (PER PLAN)

Lighting Package #4 .....