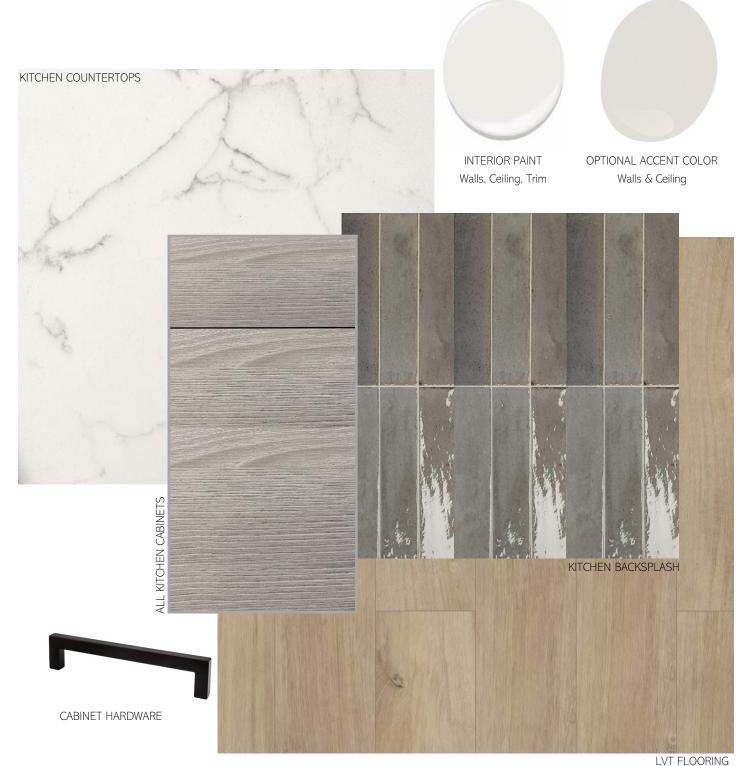

#### KITCHEN





#### KITCHEN





#### PRIMARY BATH





#### POWDER BATH





#### SECONDARY BATHS





#### ADU BATH







OPTIONAL ACCENT COLOR
Walls & Ceiling



ADU BATH FLOOR TILE





INTERIOR PAINT Walls, Ceiling, Trim



OPTIONAL ACCENT COLOR Walls & Ceiling



CARPET—Office, Bedrooms, Closets, Stairs



### Lighting Package #4



GREAT ROOM 56" CEILING FAN



DINING ROOM 34" CHANDELIER



PRIMARY BEDROOM 52" CEILING FAN



PRIMARY BATH & SECONDARY BATH VANITY LIGHT



POWDER BATH LIGHT (PER PLAN)

Lighting Package #4 .....



SECONDARY BEDROOMS & OFFICE



GARAGE 48" W FLUSH MOUNT CEILING LIGHT



### Plumbing Package #2





PRIMARY BATH WIDESPREAD FAUCETS







SHOWER TRIM



ROMAN TUB FILLER (REDWOOD PLAN ONLY)



TOILET



FREE-STANDING TUB
(REDWOOD PLAN ONLY)



SECONDARY BATH
SINGLE