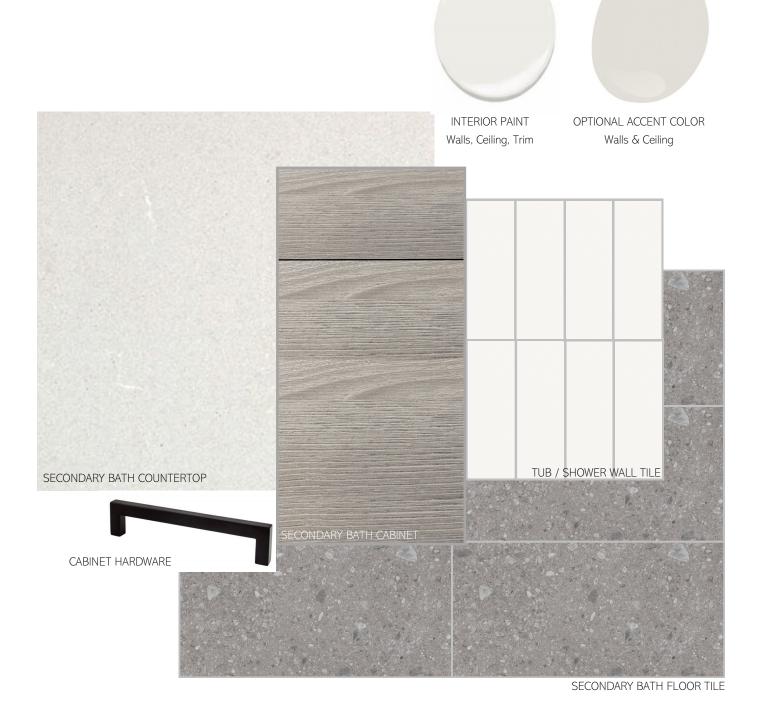

#### KITCHEN





#### KITCHEN





#### PRIMARY BATH





#### POWDER BATH





#### SECONDARY BATHS





#### ADU BATH







OPTIONAL ACCENT COLOR
Walls & Ceiling



ADU BATH FLOOR TILE





INTERIOR PAINT Walls, Ceiling, Trim



OPTIONAL ACCENT COLOR Walls & Ceiling



CARPET—Office, Bedrooms, Closets, Stairs



### Lighting Package #4



GREAT ROOM 56" CEILING FAN



DINING ROOM 34" CHANDELIER



PRIMARY BEDROOM 52" CEILING FAN



PRIMARY BATH & SECONDARY BATH VANITY LIGHT



POWDER BATH LIGHT (PER PLAN)

Lighting Package #4 .....



SECONDARY BEDROOMS & OFFICE



GARAGE 48" W FLUSH MOUNT CEILING LIGHT



### Plumbing Package #2





PRIMARY BATH WIDESPREAD FAUCETS







SHOWER TRIM



ROMAN TUB FILLER (REDWOOD PLAN ONLY)



TOILET



FREE-STANDING TUB
(REDWOOD PLAN ONLY)



SECONDARY BATH
SINGLE HANDLE FAUCET(S)



SECONDARY BATH SINK(S)







SECONDARY BATH TUB

SECONDARY TUB / SHO