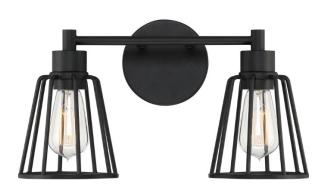

### Lighting Package #4

GREAT ROOM 56" CEILING FAN

DINING ROOM 34" CHANDELIER

PRIMARY BEDROOM 52" CEILING FAN

PRIMARY BATH & SECONDARY BATH VANITY LIGHT

POWDER BATH LIGHT (PER PLAN)

Lighting Package #4 .....

SECONDARY BEDROOMS & OFFICE

GARAGE 48" W FLUSH MOUNT CEILING LIGHT