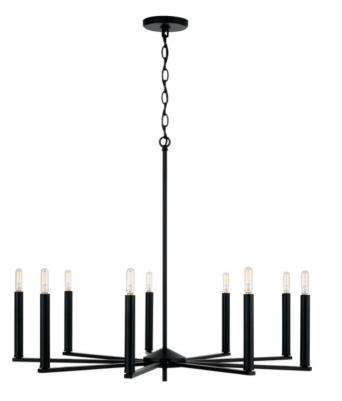

### Lighting Package #4

GREAT ROOM 56" CEILING FAN

DINING ROOM 34" CHANDELIER

PRIMARY BEDROOM 52" CEILING FAN

PRIMARY BATH & SECONDARY BATH VANITY LIGHT

POWDER BATH LIGHT (PER PLAN)

Lighting Package #4 .....