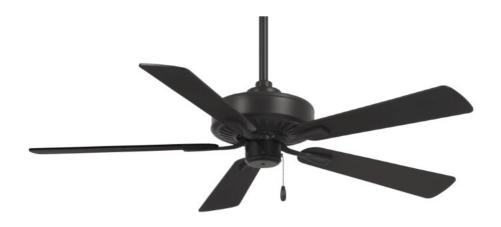

## Lighting Package #2

GREAT ROOM 54" CEILING FAN

DINING ROOM 44" CHANDELIER

PRIMARY BEDROOM 52" CEILING FAN

PRIMARY BATH & SECONDARY BATH VANITY LIGHT

POWDER BATH LIGHT (PER PLAN)

Lighting Package #2 .....