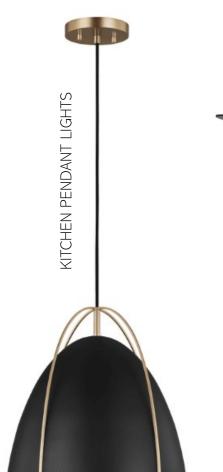

## Lighting Package #2

GREAT ROOM 54" CEILING FAN

DINING ROOM 44" CHANDELIER

PRIMARY BEDROOM 52" CEILING FAN

PRIMARY BATH & SECONDARY BATH VANITY LIGHT

POWDER BATH LIGHT (PER PLAN)

Lighting Package #2 .....