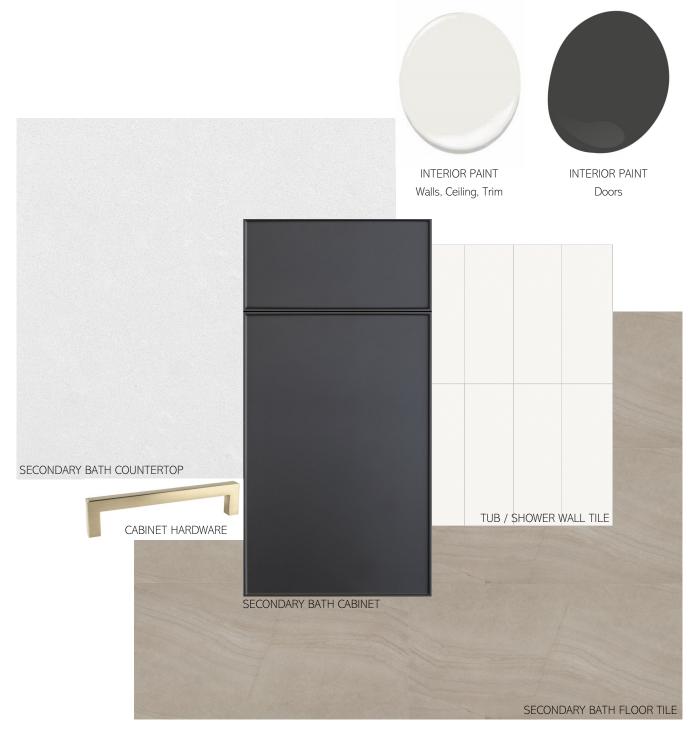

#### **KITCHEN**





### KITCHEN





#### PRIMARY BATH



PRIMARY BATH FLOOR TILE



#### POWDER BATH





### SECONDARY BATHS





#### ADU BATH









CARPET—Office, Bedrooms, Closets, Stairs



## Lighting Package #2





GREAT ROOM 54" CEILING FAN



DINING ROOM 44" CHANDELIER



PRIMARY BEDROOM 52" CEILING FAN



PRIMARY BATH & SECONDARY BATH VANITY LIGHT



POWDER BATH LIGHT (PER PLAN)

Lighting Package #2 .....



SECONDARY BEDROOMS & OFFICE



GARAGE 48" W FLUSH MOUNT CEILING LIGHT



## Plumbing Package #2



PRIMARY BATH WIDESPREAD FAUCETS



PRIMARY BATH SINKS





SHOWER TRIM



ROMAN TUB FILLER (REDWOOD PLAN ONLY)



TOILET



FREE-STANDING TUB
(REDWOOD PLAN ONLY)



SECONDARY BATH
SINGLE HANDLE FAUCET(S)



SECONDARY BATH SINK(S)







SECONDARY BATH TUB

SECONDARY TUB / SHOWER TRIM





KITCHEN SINK

LAUNDRY FAUCET





LAUNDRY SINK (PER PLAN)

ADU MINI BAR FAUCET





ADU SINK (CASCADE PLAN ONLY)