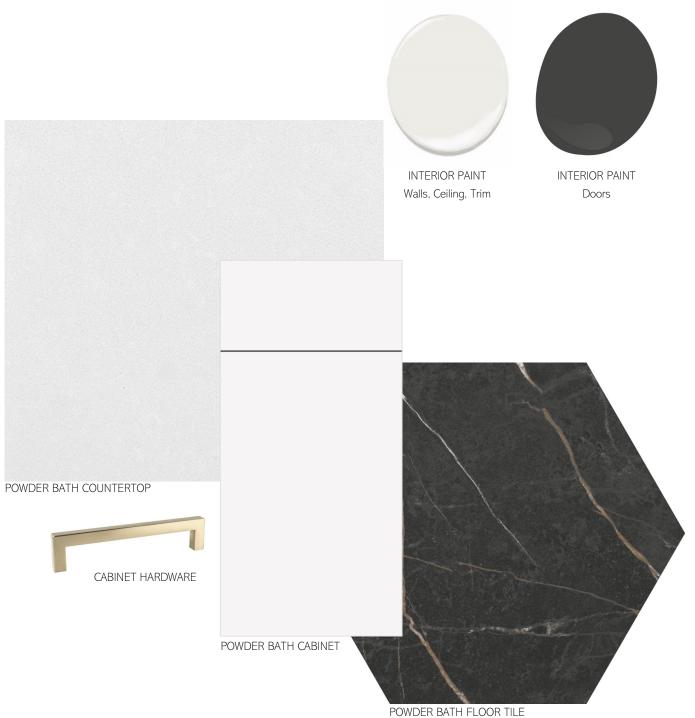

#### **KITCHEN**





### KITCHEN





#### PRIMARY BATH



PRIMARY BATH FLOOR TILE



#### POWDER BATH





### SECONDARY BATHS





#### ADU BATH









CARPET—Office, Bedrooms, Closets, Stairs



## Lighting Package #2





GREAT ROOM 54" CEILING FAN



DINING ROOM 44" CHANDELIER



PRIMARY BEDROOM 52" CEILING FAN



PRIMARY BATH & SECONDARY BATH VANITY LIGHT



POWDER BATH LIGHT (PER PLAN)

Lighting Package #2 .....



SECONDARY BEDROOMS & OFFICE



GARAGE 48" W FLUSH MOUNT CEILING LIGHT



## Plumbing Package #2



PRIMARY BATH WIDESPREAD FAUCETS



PRIMARY BATH SINKS





SHOWER TRIM



ROMAN TUB FILLER (REDWOOD PLAN ONLY)



TOILET



FREE-STANDING TUB
(REDWOOD PLAN ONLY)



SECONDARY BATH
SINGLE HANDLE FAUCET(S)



SECONDARY BATH SINK(S)







SECONDARY BATH TUB

SECONDARY TUB / SHOWER TRIM





KITCHEN SINK

LAUNDRY FAUCET





LAUNDRY SINK (PER PLAN)

ADU MINI BAR FAUCET





ADU