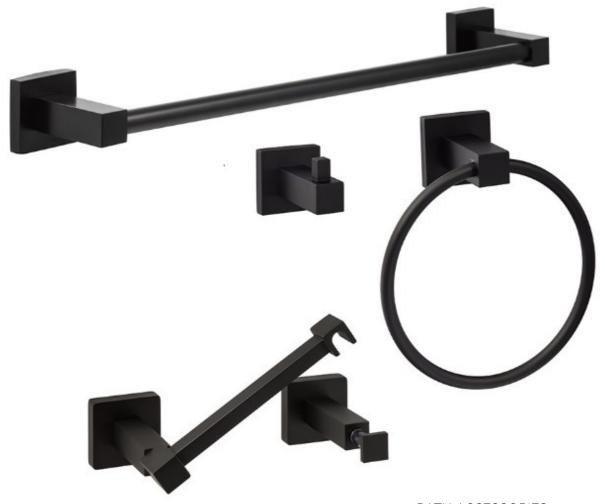

#### ADU BATH









CARPET—Office, Bedrooms, Closets, Stairs



## Lighting Package #2





GREAT ROOM 54" CEILING FAN



DINING ROOM 44" CHANDELIER



PRIMARY BEDROOM 52" CEILING FAN



PRIMARY BATH & SECONDARY BATH VANITY LIGHT



POWDER BATH LIGHT (PER PLAN)

Lighting Package #2 .....



SECONDARY BEDROOMS & OFFICE



GARAGE 48" W FLUSH MOUNT CEILING LIGHT



## Plumbing Package #2



PRIMARY BATH WIDESPREAD FAUCETS



PRIMARY BATH SINKS





SHOWER TRIM



ROMAN TUB FILLER (REDWOOD PLAN ONLY)



TOILET



FREE-STANDING TUB
(REDWOOD PLAN ONLY)



SECONDARY BATH
SINGLE HANDLE FAUCET(S)



SECONDARY BATH SINK(S)







SECONDARY BATH TUB

SECONDARY TUB / SHOWER TRIM





KITCHEN SINK

LAUNDRY FAUCET





LAUNDRY SINK (PER PLAN)

ADU MINI BAR FAUCET





ADU SINK (CASCADE PLAN ONLY)



BATH ACCESSORIES