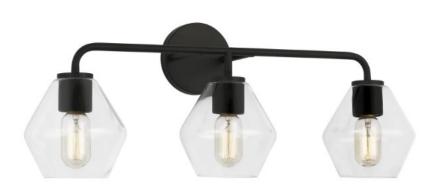

## Lighting Package #2

GREAT ROOM 54" CEILING FAN

DINING ROOM 44" CHANDELIER

PRIMARY BEDROOM 52" CEILING FAN

PRIMARY BATH & SECONDARY BATH VANITY LIGHT

POWDER BATH LIGHT (PER PLAN)

Lighting Package #2 .....