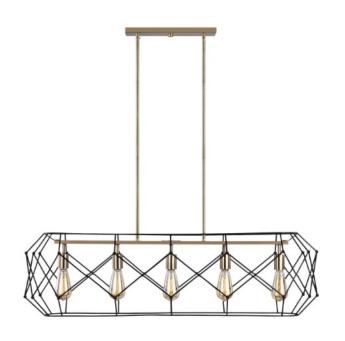

## Lighting Package #2

GREAT ROOM 54" CEILING FAN

DINING ROOM 44" CHANDELIER

PRIMARY BEDROOM 52" CEILING FAN

PRIMARY BATH & SECONDARY BATH VANITY LIGHT

POWDER BATH LIGHT (PER PLAN)

Lighting Package #2 .....