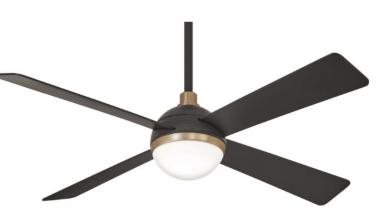

## Lighting Package #2

GREAT ROOM 54" CEILING FAN

DINING ROOM 44" CHANDELIER

PRIMARY BEDROOM 52" CEILING FAN

PRIMARY BATH & SECONDARY BATH VANITY LIGHT

POWDER BATH LIGHT (PER PLAN)

Lighting Package #2 .....