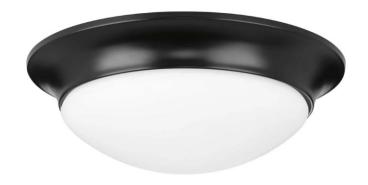

#### POWDER BATH

## Lighting Package #2

GREAT ROOM 54" CEILING FAN

DINING ROOM 44" CHANDELIER

PRIMARY BEDROOM 52" CEILING FAN

PRIMARY BATH & SECONDARY BATH VANITY LIGHT

POWDER BATH LIGHT (PER PLAN)

Lighting Package #2 .....