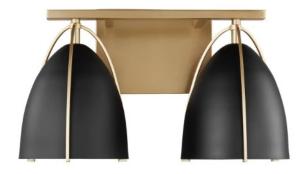

## Lighting Package #2

GREAT ROOM 54" CEILING FAN

DINING ROOM 44" CHANDELIER

PRIMARY BEDROOM 52" CEILING FAN

PRIMARY BATH & SECONDARY BATH VANITY LIGHT

POWDER BATH LIGHT (PER PLAN)

Lighting Package #2 .....